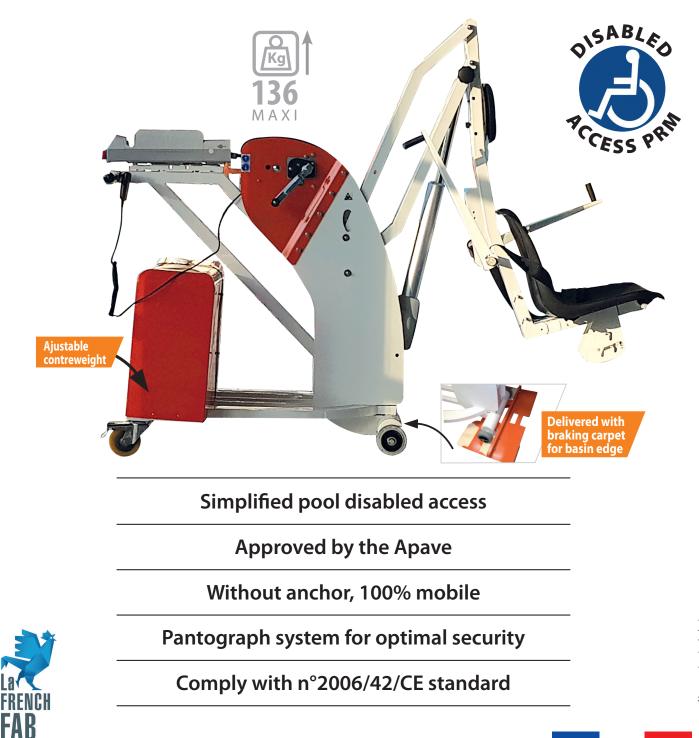

## **Disabled access PRM**

Technical data

Hoisting load max. Weight with counterweight Power supply Rear wheels Front wheels Dimensions (WxDxH) Trolley/ Seat System The lowest seat position References

Unikart Design manual 300

Up to 136 kg 365 kg No Swivel braked Solid wheels 80 x 120 x 170 cm Painted stainless steel/ Polypropylene Pantograph 90 cm xuni310n000

xunim31n000

Unikart Design motorized 300 XD

Assistance in accessibility, promoting swimming for people with disabilities. The warranty is 2 years for parts and work and on-site visits. (Excludes consumables).