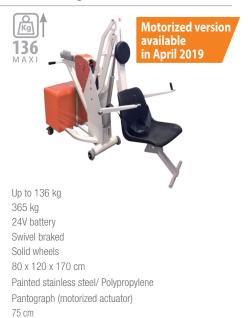

Up to 136 kg 365 kg No Swivel braked Solid wheels 80 x 120 x 170 cm Painted stainless steel/ Polypropylene Pantograph 90 cm xuni310n000

xunim31n000

Unikart Design motorized 300 XD

Assistance in accessibility, promoting swimming for people with disabilities. The warranty is 2 years for parts and work and on-site visits. (Excludes consumables).