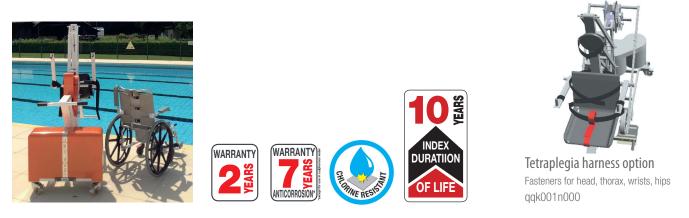

Up to 136 kg 365 kg No Swivel braked Solid wheels 80 x 120 x 170 cm Painted stainless steel/ Polypropylene Pantograph 90 cm xuni310n000

xunim31n000

Unikart Design motorized 300 XD

Assistance in accessibility, promoting swimming for people with disabilities. The warranty is 2 years for parts and work and on-site visits. (Excludes consumables).